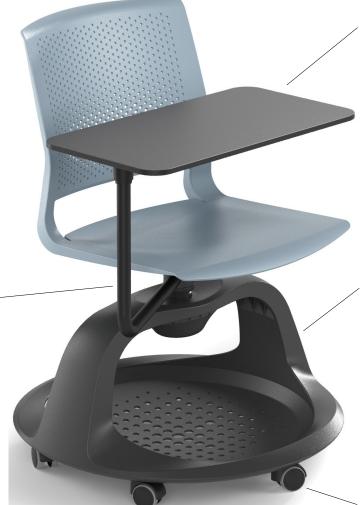

Thermo-injection polypropylene (PP) with fiber glass shell.

Colors:

Black RAL 9005

White RAL 9003

Mid Blue RAL 7001

Burgundy Pantone 7608U

Grey (30% PP recycled from industrial waste - GPP)

(Similar Pantone 445C)

Support in steel tube ø18x2 mm.

Black RAL 9005 epoxy-polyester

powder coating.

Writing tablet in compact HPL black 50x30 cm thickness 10 mm, which rotates on itself and 360° around the seat, allowing use even for left-handed people.

The large dimensions allow you to comfortably place A4-size books and sheets, notebooks and tablets.

Large storage space to accomodate briefcases, bags and student backpacks. Structure in polypropylene (PP) with thermal injection with glass fiber.

n° 6 Black castors D.50 mm