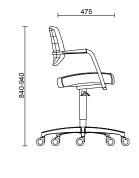

# MANY NEEDS, ONE COLLECTION

PC Passe-partout Comfort collection is available in the guest versions on sledframe meeting version on casters, with the possibility to adjust the height of the seat, or with fixed seat, return memory and 4-star base and fixed gliders. A series of chairs that matched to each other can confer a touch of style and satisfy different needs of use.