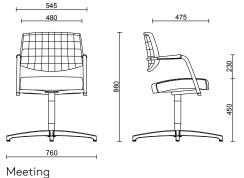

omfort stands out for its details: the arms are integrated in the frame in high-resistance steel tube, featuring in the sled-version, elegant tapered fine weld joints. The arm covers can be matched to the seat upholstery or available in black polyurethane.

## TIMELESS ELEGANCE

PC Passe-partout Comfort collection boasts a wide range of upholsteries for seat and back, and frame finishes.

# MANY NEEDS, ONE COLLECTION

PC Passe-partout Comfort collection is available in the guest versions on sledframe meeting version on casters, with the possibility to adjust the height of the seat, or with fixed seat, return memory and 4-star base and fixed gliders. A series of chairs that matched to each other can confer a touch of style and satisfy different needs of use.

# MODELS AND DIMENSIONS









Sled visitor structure

## BASES



High resistance 5-star base in black nylon with strengthening steel ring, ø 700 mm.



5-star die-cast aluminium base, polished, ø 700 mm.



5-star die-cast aluminium base, black painted, ø 700 mm.



4 star die-cast aluminium base, 720 mm, polished, ø 760 mm.

## CASTERS



Self-braking rubber casters, ø 50 mm for hard floors.



Self-braking rubber casters, ø 65 mm for hard floors.



Self-braking casters, ø 50 mm.





COLOURS, MATERIALS, FINISHING\*

#### STRUCTURE FINISHING







Chromed steel

#### SEAT AND BACK UPHOLSTERIES



\* Please refer to the Price list in force and to the General sale conditions for the colours and the combinations available for every single product. Colours shown are used for reference only and may look different in r