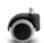

## CASTERS

Self-braking rubber casters, ø 50 mm for hard floors.

Self-braking rubber casters, ø 65 mm for hard floors.

Self-braking casters, ø 50 mm.

COLOURS, MATERIALS, FINISHING\*