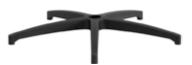

## BASES

High resistance 5-star base in black nylon with strengthening steel ring, ø 700 mm.

5-star die-cast aluminium base, polished, ø 700 mm.

5-star die-cast aluminium base, black painted, ø 700 mm.

4 star die-cast aluminium base, 720 mm, polished, ø 760 mm.