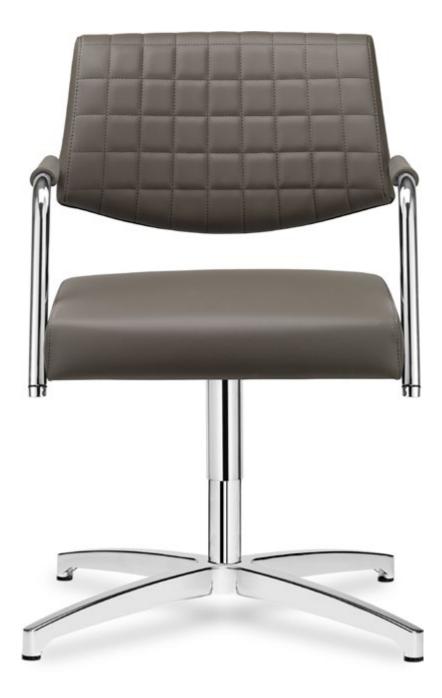

# PC PASSE-PARTOUT COMFORT

design SERGIO BELLIN



ALREADY A BEST SELLER FROM THE NAME PC Passe-partout Comfort is the collection of chairs designed to satisfy the needs of waiting areas and meeting rooms, with utmost comfort and elegance. A product suitable for any need and style.





## COMFORTABLE

PC Passe-partout Comfort ensures a high level of comfort thanks to the back and seat pad in flexible, cold injected polyurethane foam, crushproof. In particular, the seat pad of PC Passe-Partout Comfort is very thick and ergonomic, in flexible cold injected polyurethane foam with "Comfort-Air" technology.

## STYLISH DETAILS

PC Passe-partout Comfort stands out for its details: the arms are integrated in the frame in high-resistance steel tube, featuring in the sled-version, elegant tapered fine weld joints. The arm covers can be matched to the seat upholstery or available in black polyurethane.

## TIMELESS ELEGANCE

PC Passe-partout Comfort collection boasts a wide range of upholsteries for seat and back, and frame finishes.

# MANY NEEDS, ONE COLLECTION

PC Passe-par