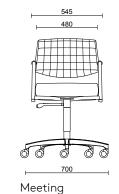

ut Comfort stands out for its details: the arms are integrated in the frame in high-resistance steel tube, featuring in the sled-version, elegant tapered fine weld joints. The arm covers can be matched to the seat upholstery or available in black polyurethane.

## TIMELESS ELEGANCE

PC Passe-partout Comfort collection boasts a wide range of upholsteries for seat and back, and frame finishes.

# MANY NEEDS, ONE COLLECTION

PC Passe-partout Comfort collection is available in the guest versions on sledframe meeting version on casters, with the possibility to adjust the height of the seat, or with fixed seat, return memory and 4-star base and fixed gliders. A series of chairs that matched to each other can confer a touch of style and satisfy different needs of use.

# MODELS AND DIMENSIONS









Sled visitor structure

## BASES



High resistance 5-star base in black nylon with strengthening steel ring, ø 700 mm.



5-star die-cast aluminium base, polished, ø 700 mm.



5-star die-cast aluminium base, black painted, ø 700 mm.



4 star die-cast aluminium base, 720 mm, polished, ø 760 mm.

## CASTERS



Self-braking rubber casters, ø 50 mm for hard floors.



Self-braking rubber casters, ø 65 mm for hard floors.



Self-braking casters, ø 50 mm.





COLOURS, MATERIALS, FINISHING\*

#### STRUCTURE FINISHING







Chromed steel

#### SEAT AND BACK UPHOLSTERIES



\* Please refer to the Price list in force and to the General sale conditions for the colours and the combinations available for every single product. Colours shown are used for reference only and may look different