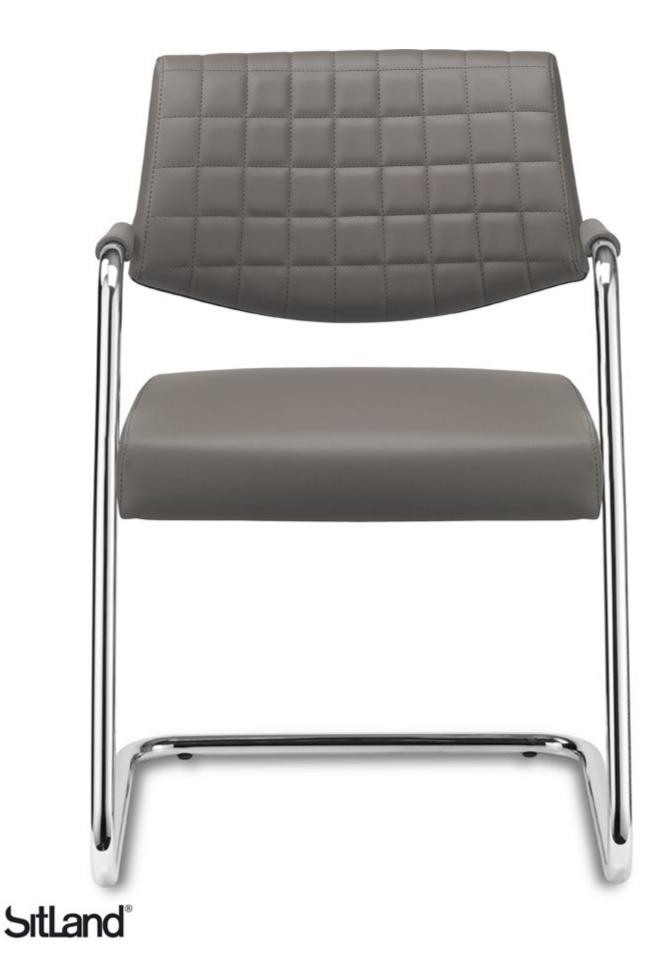

# PC PASSE-PARTOUT COMFORT

design SERGIO BELLIN

ALREADY A BEST SELLER FROM THE NAME PC Passe-partout Comfort is the collection of chairs designed to satisfy the needs of waiting areas and meeting rooms, with utmost comfort and elegance. A product suitable for any need and style.

## STYLISH DETAILS

PC Passe-partout Comfort stands out for its details: the arms are integrated in the frame in high-resistance steel tube, featuring in the sled-version, elegant tapered fine weld joints. The arm covers can be matched to the seat upholstery or available in black polyurethane.

# MANY NEEDS, ONE COLLECTION

PC Passe-partout Comfort collection is available in the guest versions on sledframe meeting version on casters, with the possibility to adjust the height of the seat, or with fixed seat, return memory and 4-star base and fixed gliders. A series of chairs that matched to each other can confer a touch of style and satisfy different needs of use.

# MODELS AND DIMENSIONS

Sled visitor structure