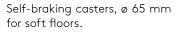

## CASTERS

Self-braking rubber casters, ø 50 mm for hard floors.

Self-braking rubber casters, ø 65 mm for hard floors.

Self-braking casters, ø 50 mm.

COLOURS, MATERIALS, FINISHING\*