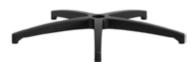

## BASES

High resistance 5-star base in black nylon with strengthening steel ring, ø 700 mm.

5-star die-cast aluminium base, polished, ø 700 mm.

5-star die-cast aluminium base, black painted, ø 700 mm.

4 star die-cast aluminium base, 720 mm, polished, ø 760 mm.