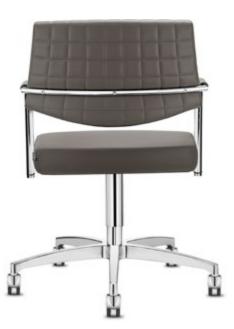

# MANY NEEDS, ONE COLLECTION

PC Passe-partout Comfort collection is available in the guest versions on sledframe meeting version on casters, with the possibility to adjust the height of the seat, or with fixed seat, return memory and 4-star base and fixed gliders. A series of chairs that matched to each other can confer a touch of style and satisfy different needs of use.

## CASTERS

Self-braking rubber casters, ø 50 mm for hard floors.

Self-braking rubber casters, ø 65 mm for hard floors.

Self-braking casters, ø 50 mm.

COLOURS, MATERIALS, FINISHING\*