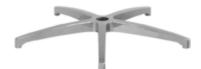

## BASES

High resistance 5-star base in black nylon with strengthening steel ring, ø 700 mm.

5-star die-cast aluminium base, polished, ø 700 mm.

5-star die-cast aluminium base, black painted, ø 700 mm.

4 star die-cast aluminium base, 720 mm, polished, ø 760 mm.