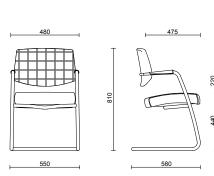

tout Comfort stands out for its details: the arms are integrated in the frame in high-resistance steel tube, featuring in the sled-version, elegant tapered fine weld joints. The arm covers can be matched to the seat upholstery or available in black polyurethane.

## TIMELESS ELEGANCE

PC Passe-partout Comfort collection boasts a wide range of upholsteries for seat and back, and frame finishes.

# MANY NEEDS, ONE COLLECTION

PC Passe-partout Comfort collection is available in the guest versions on sledframe meeting version on casters, with the possibility to adjust the height of the seat, or with fixed seat, return memory and 4-star base and fixed gliders. A series of chairs that matched to each other can confer a touch of style and satisfy different needs of use.

# MODELS AND DIMENSIONS









Sled visitor structure

## BASES



High resistance 5-star base in black nylon with strengthening steel ring, ø 700 mm.



5-star die-cast aluminium base, polished, ø 700 mm.



5-star die-cast aluminium base, black painted, ø 700 mm.



4 star die-cast aluminium base, 720 mm, polished, ø 760 mm.

## CASTERS



Self-braking rubber casters, ø 50 mm for hard floors.



Self-braking rubber casters, ø 65 mm for hard floors.



Self-braking casters, ø 50 mm.





COLOURS, MATERIALS, FINISHING\*

#### STRUCTURE FINISHING







Chromed steel

#### SEAT AND BACK UPHOLSTERIES



\* Please refer to the Price list in force and to the General sale conditions for the colours and the combinations available for every single product. Colours shown are used for reference only and may look differen