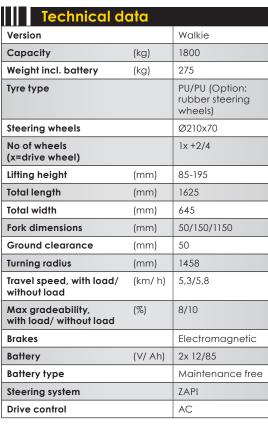

## T20-18ET Powered Pallet Truck

- FAST (UP TO 5,8 KM/H)
- 10° GRADEABILITY
- BATTERY INDICATOR & EMERGENCY BRAKE

Compact designed full electric pallet truck with high performance. Maintenance free AGM-battery, 2x12V/85 Ah will last for 4 effective working hours after every charge cycle. Built-in charger. Zapi electronic control system which can be tuned to operators profile. Electromagnetic disc brake ensures that braking is always safe and reliable. Integrated "turtle speed" when handle bar is tilted 15 degrees which enables precision drive in narrow spaces.