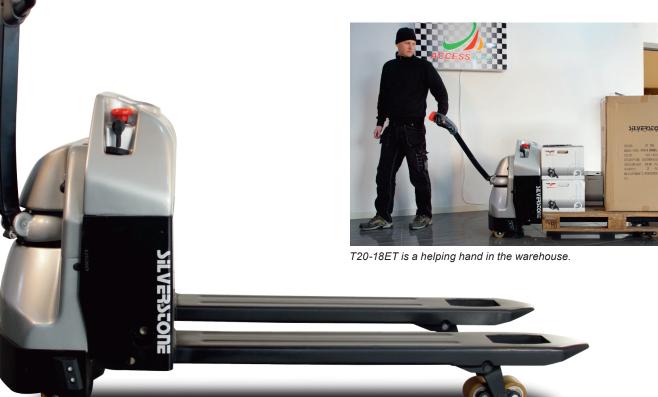

## T20-18ET Powered Pallet Truck

- FAST (UP TO 5,8 KM/H)
- 10° GRADEABILITY
- BATTERY INDICATOR & EMERGENCY BRAKE

Compact designed full electric pallet truck with high performance. Maintenance free AGM-battery, 2x12V/85 Ah will last for 4 effective working hours after every charge cycle. Built-in charger. Zapi electronic control system which can be tuned to operators profile. Electromagnetic disc brake ensures that braking is always safe and reliable. Integrated "turtle speed" when handle bar is tilted 15 degrees which enables precision drive in narrow spaces.

## Perfect for

- Moving goods
- Work shops
- Stores
- Ware houses
- Trucks

Support & drive wheels S

Swich