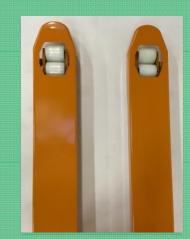

#### Wheels

The steering wheels of all models can turn 110° to eitherside.

They are suspended in an articulating shaft, which ensures that all 3wheelsets have full road contact. The entry wheels are facilitating crossentering pallets with bottomboards.