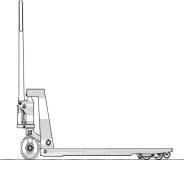

# PALLET TRUCKPAINTED

### Hydraulic hand pallet truck 2500 kg and 3000kg

Thehandpallettrucksarelightandmaneuverable; they have a small turning radius and are easy tooperate.

They are supplied with smooth-running nylon wheels or extrasilentpolyurethanewheels.

Both models have a simple and reliable hydraulic system with built-

inautomatic neutral positionvalve.

Theyhavesturdy,roundedforks.Theconstructionofthetillerarmisstrong an conical. The ergonomically correct shape of the steeringhandle makes operation easy from allangles.

The relief hand lever is integrated in the tiller arm, which also functionsasapumparm. The relief lever controls the lowering value and hence th elowering speed, which will vary proportionally with the movement of the relief lever. When the tiller arm is released it will automatically return to avertical position.