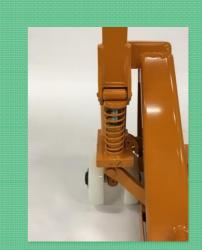

#### HydraulicSystem

 $\label{eq:constraint} The manually operated lift pump is simple and reliable in operation. The hard$ 

chromed, polished pistons are resistant to rust, scratchesandstrokes. The pump is double sealed which secures efficientlyagainstleakages and life seals. The prolongs the of the lift cylinder isweldeddirectlyontothepump, and the oil reservoir is welded around the lift cyl inder. This means efficient tightness and eliminates tube andhoseconnections.

The hand pallet truck is equipped with a neutral position valveasstandard. When the tiller arm is moved slowly, the neutralpositionensures that the load is not lifted (driving position). When the tiller armismoved a little faster, the load is lifted the usual way (lifting function). Thesystem is simple, adjustable and reliable inoperation.