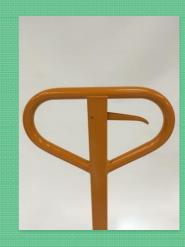

Both models have a simple and reliable hydraulic system with built-

inautomatic neutral positionvalve.

Theyhavesturdy,roundedforks.Theconstructionofthetillerarmisstrong an conical. The ergonomically correct shape of the steeringhandle makes operation easy from allangles.