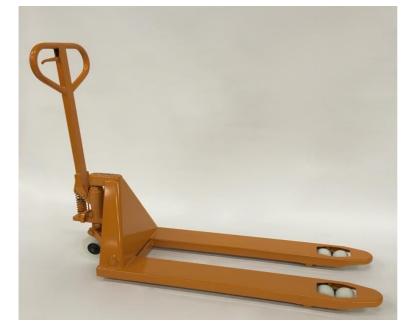

# PALLET TRUCKPAINTED

### Hydraulic hand pallet truck 2500 kg and 3000kg

Thehandpallettrucksarelightandmaneuverable; they have a small turning radius and are easy tooperate.

They are supplied with smooth-running nylon wheels or extrasilentpolyurethanewheels.

Both models have a simple and reliable hydraulic system with built-

inautomatic neutral positionvalve.

Theyhavesturdy,roundedforks.Theconstructionofthetillerarmisstrong an conical. The ergonomically correct shape of the steeringhandle makes operation easy from allangles.

The relief hand lever is integrated in the tiller arm, which also functionsasapumparm. The relief lever controls the lowering value and hence th elowering speed, which will vary proportionally with the movement of the relief lever. When the tiller arm is released it will automatically return to avertical position.