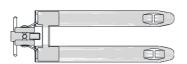

#### Wheels

The steering wheels of all models can turn 110° to eitherside.

They are suspended in an articulating shaft, which ensures that all 3wheelsets have full road contact. The entry wheels are facilitating crossentering pallets with bottomboards.