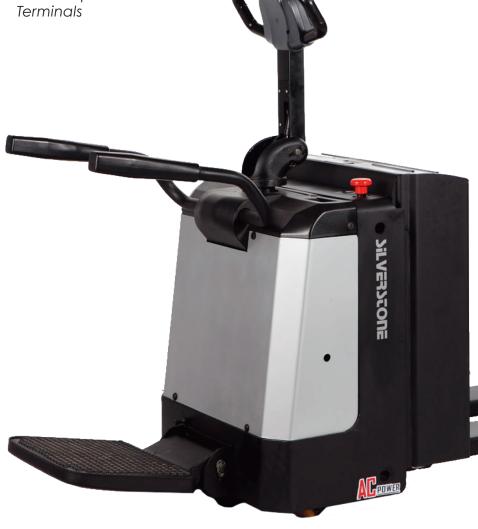

## T20-20RA Powered Pallet Truck

- FAST (UP TO 8,5 KM/H)
- **COMPACT DESIGN MWITH FOLDABLE HANDLES**
- **FOLDABLE & CHOCK WAVE ABSORBING RIDER STAND**
- **AC DRIVE CONTROL**

Silverstone T20-20RA is a stand-on pallet mover for quick movements of goods. Latest generation AC motor technology ensures good performance and high security. Regenerative brakes provides good performance and reduces wear-out. High quality components to achieve the best operating economy, e.g. lifting motor from Bucher. A travel speed of 8.5 km/h provides efficient and fast transportations. 210 Ah battery enables T20-20RA to operate a full working day. Even more powerful batteries are available if needed.

- Warehouses
- Work shops
- **Terminals**

**Work Shop Cranes** Crane and **Fork Equipment Drum Handling** 

Static Lift Tables Mobile Lift Tables

**Hand Pallet Trucks** Powered Pallet Trucks **High Lifting Pallet Trucks Light Weight Lifters** 