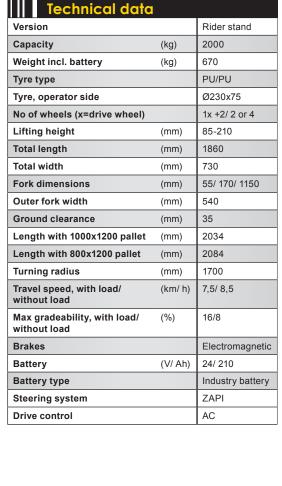

## T20-20RA Powered Pallet Truck

- FAST (UP TO 8,5 KM/H)
- **COMPACT DESIGN MWITH FOLDABLE HANDLES**
- **FOLDABLE & CHOCK WAVE ABSORBING RIDER STAND**
- **AC DRIVE CONTROL**

Silverstone T20-20RA is a stand-on pallet mover for quick movements of goods. Latest generation AC motor technology ensures good performance and high security. Regenerative brakes provides good performance and reduces wear-out. High quality components to achieve the best operating economy, e.g. lifting motor from Bucher. A travel speed of 8.5 km/h provides efficient and fast transportations. 210 Ah battery enables T20-20RA to operate a full working day. Even more powerful batteries are available if needed.